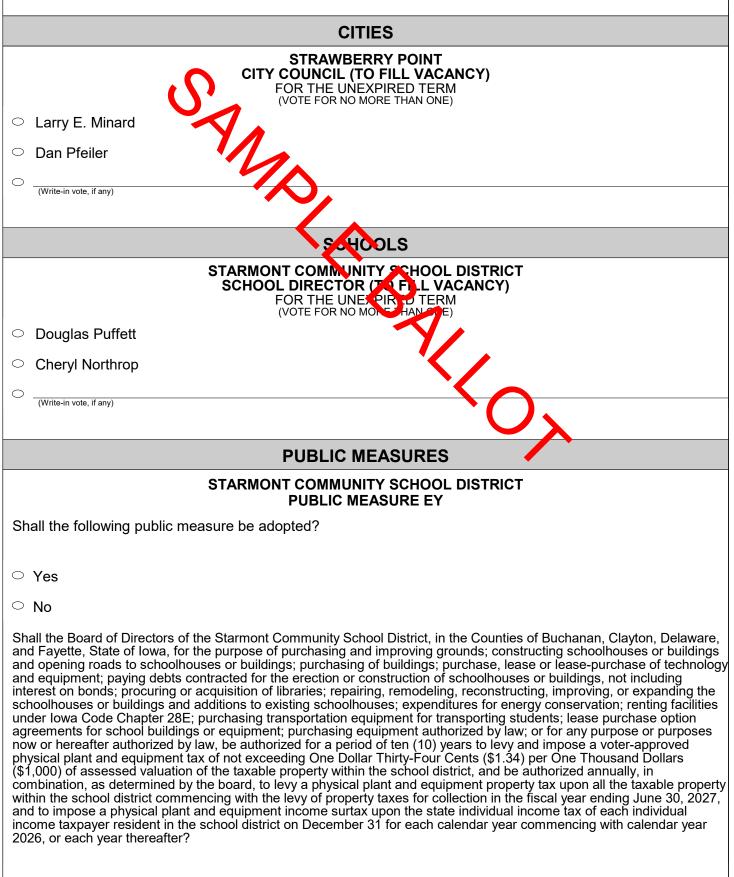

## Official Ballot Special Election March 4, 2025

County of Clayton, State of Iowa

SP

## INSTRUCTIONS TO VOTER:

Use a black pen to fill in the ovals.

Voting mark. To vote, fill in the oval next to your choice completely. (
Candidate Name/Issue)

Write-in Votes. To vote for a person whose name is not on the ballot, write the name on the write-in line below the list of candidates and fill in the oval next to it.

Notice to voters. To vote to approve any question on this ballot, fill in the oval in front of the word "Yes". To vote against any question, fill in the oval in front of the word "No".

Do not cross out. If you change your mind, exchange your ballot for a new one.